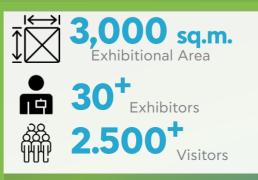

ORGANIZED BY

www.balkan-energy-forum.gr

The energy heart of the country beats in the Regional Unit of Kozani, where the 1st International Energy Conference and Exhibition "BALKAN ENERGY FORUM" will take place. The event shall take place at the Exhibition Center of Western Macedonia in Koila Kozani, from Thursday 23 May to Saturday 25 May 2024, focusing on the energy future of the broader Balkan region and the forthcoming large investments in energy networks and infrastructure .

Western Macedonia, which has now rapidly entered the era of renewable energy sources and clean technologies, has been chosen to host this major conference and exhibition event. The strategic objective of the "BALKAN ENERGY FORUM" is to contribute to the public, national and European dialogue, for a climate-neutral, sustainable and inclusive development.