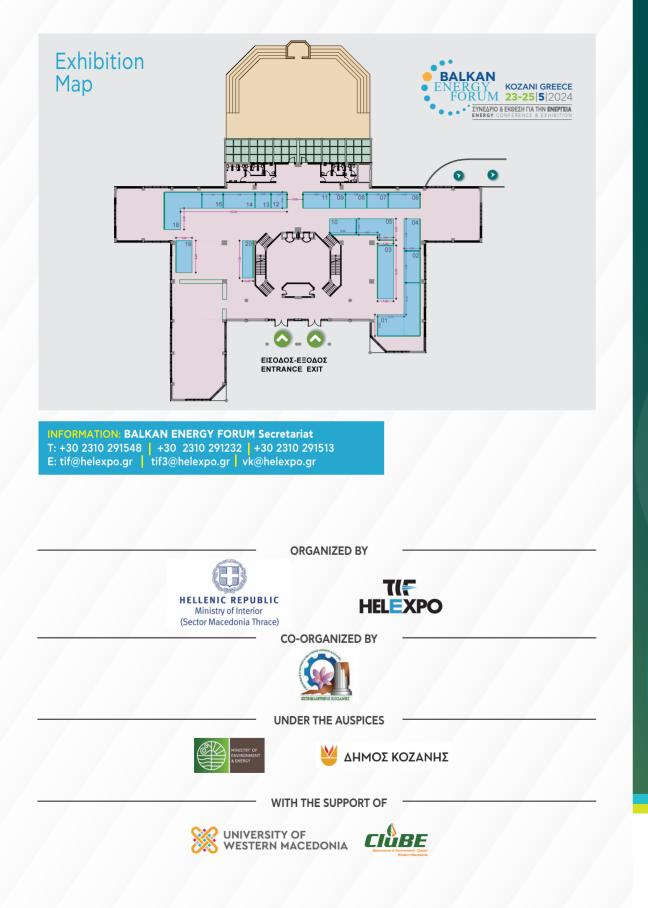

ORGANIZED BY

www.balkan-energy-forum.gr

The energy heart of the country beats in the Regional Unit of Kozani, where the 1st International Energy Conference and Exhibition "BALKAN ENERGY FORUM" will take place. The event shall take place at the Exhibition Center of Western Macedonia in Koila Kozani, from Thursday 23 May to Saturday 25 May 2024, focusing on the energy future of the broader Balkan region and the forthcoming large investments in energy networks and infrastructure .